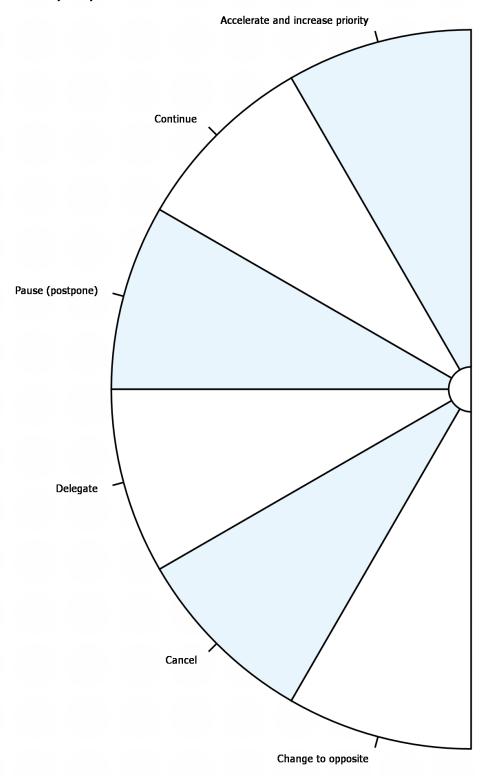

### Precious and semi-precious stones *Group list*

Task processing What is the best way to proceed?