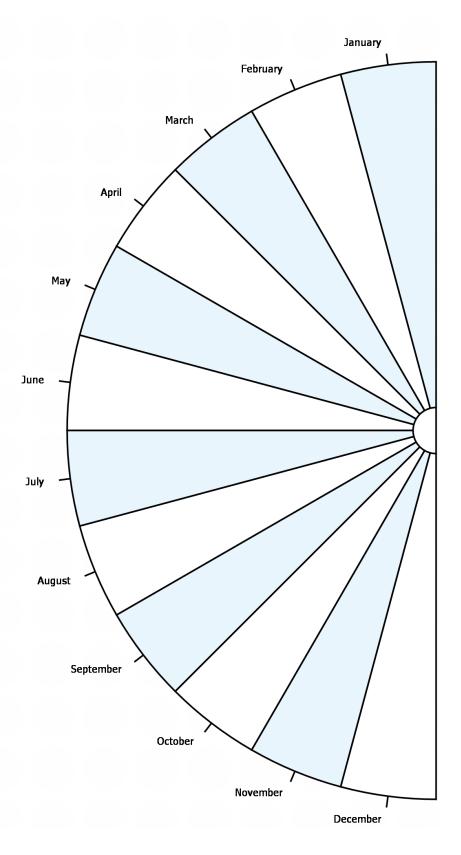

# **Dowsing chart set** *Right-handed kit*

This brochure includes over 20 pendulum charts for almost every occasion. Print it or download it to your tablet / smartphone to make the dowsing process much easier and more enjoyable! This brochure was created using the Overlogic Pendulo software.





## English alphabet (Latin) With common punctuation marks









#### Human body parts External areas





#### Diseases and pathological body states





#### Food allergens Common ones





Chakras Sanskrit names and desriptions





### Precious and semi-precious stones *Group list*





Task processing What is the best way to proceed?





#### Months





#### Weather

























Eight sectors *Empty diagram*